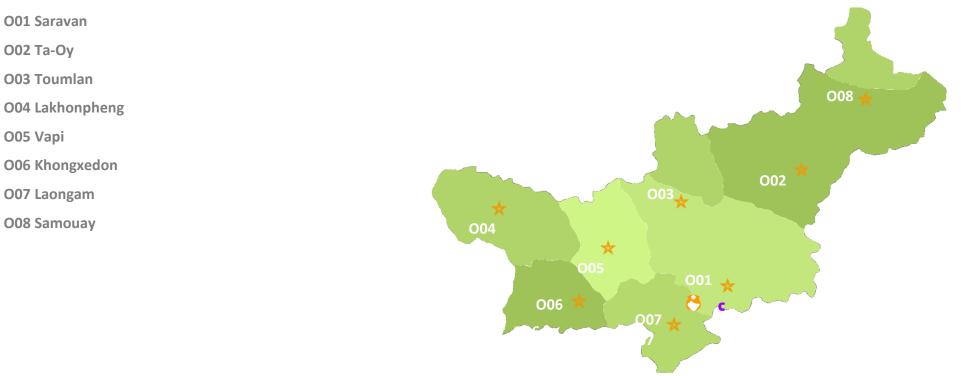

### **SALAVAN**

#### • Piloting Sites:

### • Upscaling through partners:

ChildFund

A SNV 🙆 Plan International