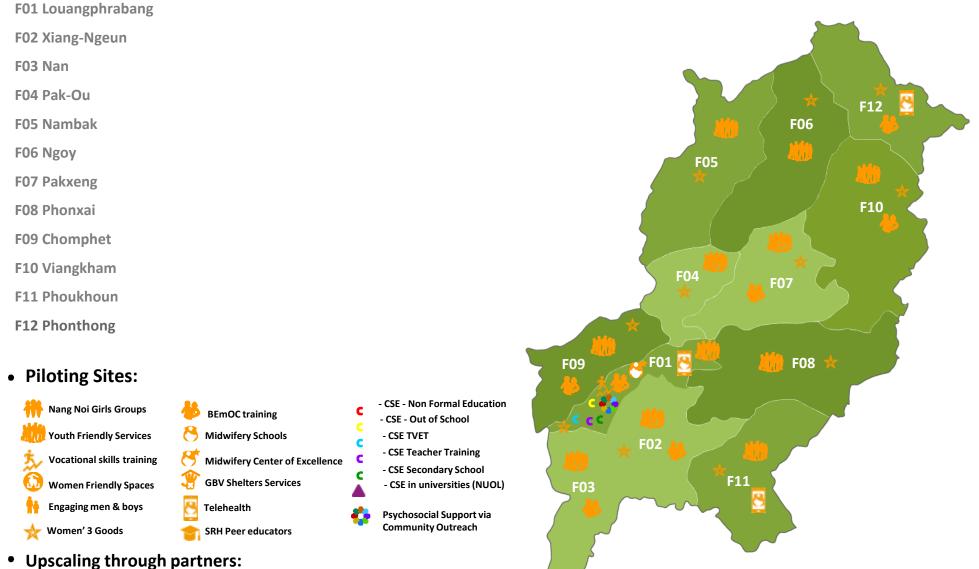

### LUANG PRABANG

- ChildFund
- À SNV \land Plan International

### • Piloting Sites:

- CSE - Out of School

- CSE Teacher Training

**Community Outreach** 

- CSE TVET

C

Nang Noi Girls Groups

**Youth Friendly Services** 

Vocational skills training

Women Friendly Spaces

Engaging men & boys

Women' 3 Goods

\*

• Upscaling through partners:

**BEmOC training** 

**Midwifery Schools** 

**GBV Shelters Services** 

**SRH Peer educators** 

Telehealth

8