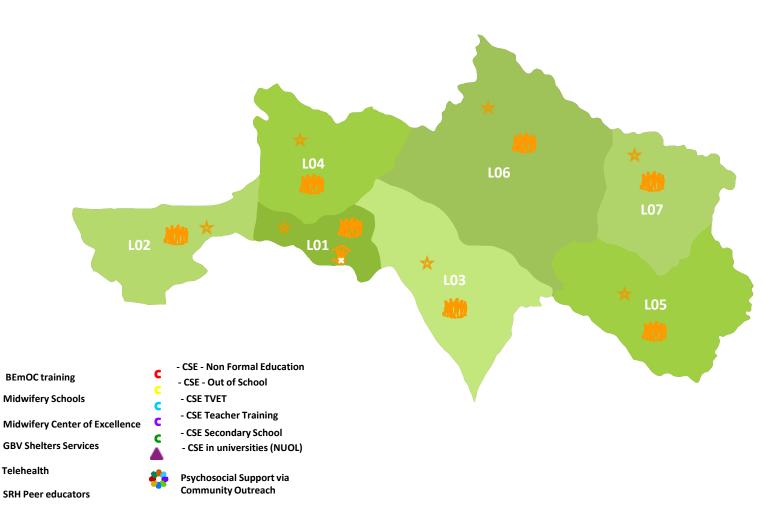

## **BOLIKHAMSAI**

L02 Thaphabat

L03 Pakkading

L04 Borikhan

L05 Khamkeut

L06 Viangthong

L07 Xaichamphone

• Piloting Sites:

Nang Noi Girls Groups

**Youth Friendly Services** 

Vocational skills training

Women Friendly Spaces

Engaging men & boys

Women' 3 Goods

\*

• Upscaling through partners:

**BEmOC training** 

**Midwifery Schools** 

**GBV Shelters Services** 

**SRH Peer educators** 

Telehealth

8