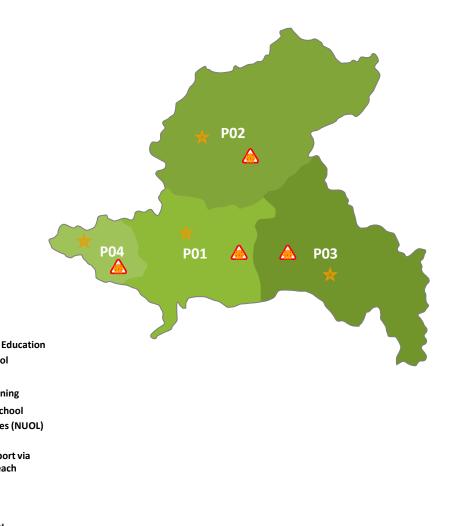

### SEKONG

P01 Laman

P02 Karum

P03 Dakchung

P04 Thateng

### • Piloting Sites:

• Upscaling through partners:

🛆 ChildFund 🙈 SFE 👍 SNV 🚖 Plan International 🚖 ChildFund 🗟 ChildFund