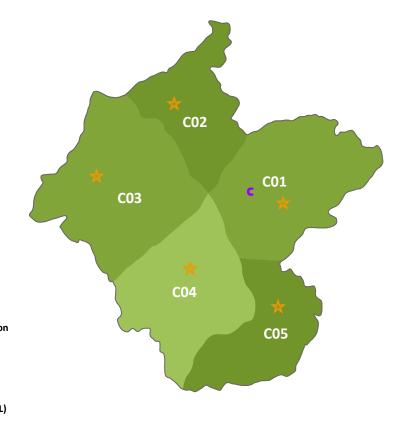

### **LUANG NAMTHA**

**C01 Louang-Namtha** 

CO2 Sing

CO3 Long

**C04** Viangphoukha

C05 Nale

#### • Piloting Sites:

• Upscaling through partners: