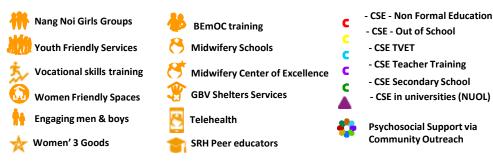

Nang Noi Girls Groups

**Youth Friendly Services** 

Vocational skills training

Women Friendly Spaces

Engaging men & boys

Women' 3 Goods

\*

• Upscaling through partners:

#### • Upscaling through partners:

• Piloting Sites:

Nang Noi Girls Groups

**Youth Friendly Services** 

Vocational skills training

**Women Friendly Spaces** 

Engaging men & boys

Women' 3 Goods

- Piloting Sites:
  - Nang Noi Girls Groups **Youth Friendly Services** Vocational skills training **Women Friendly Spaces** Engaging men & boys Women' 3 Goods \*

• Upscaling through partners:

🛆 ChildFund 🙈 SFE 👍 SNV 🚖 Plan International 🚖 ChildFund 🗟 ChildFund

**BEmOC training** 

**Midwifery Schools** 

**GBV Shelters Services** 

**SRH Peer educators** 

Telehealth

8