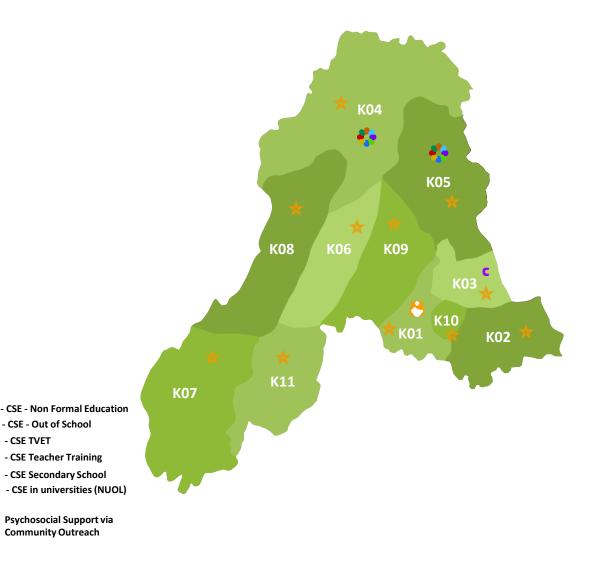

# **VIENTIANE PROVINCE**

K10 Viangkham2

K11 Meun

72

### • Piloting Sites:

- CSE - Out of School

- CSE Teacher Training

**Community Outreach** 

- CSE TVET

C