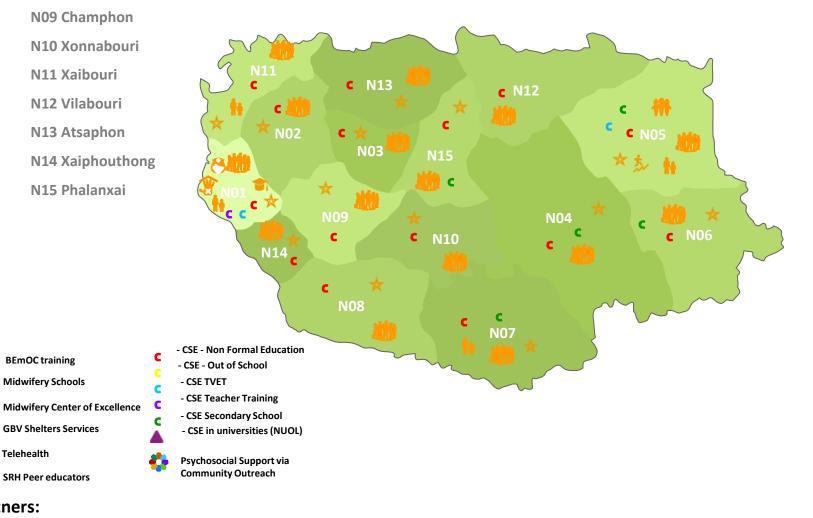

# **SAVANNAKHET**

| N01 Kaysone Phomvihane | N08 Songkhon   |
|------------------------|----------------|
| N02 Outhoumphon        | N09 Champhon   |
| N03 Atsaphangthong     | N10 Xonnabouri |
| N04 Phin               | N11 Xaibouri   |
| N05 Xepon              | N12 Vilabouri  |
| N06 Nong               | N13 Atsaphon   |
| N07 Thapangthong       | N14 Xaiphoutho |
|                        | N15 Phalanxai  |

**BEmOC training** 

**Midwifery Schools** 

**GBV Shelters Services** 

**SRH Peer educators** 

Telehealth

8