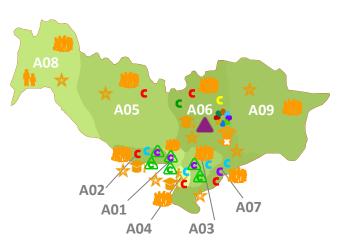

# **VIENTIANE PREFECTURE**

- A01 Chanthabouri
- A02 Sikhottabong
- A03 Xaisettha
- A04 Sisattanak
- A05 Naxaythong
- A06 Xaithani
- A07 Hatxayfong
- A08 Sangthong
- A09 Pak-Ngum

• Piloting Sites:

• Upscaling through partners: