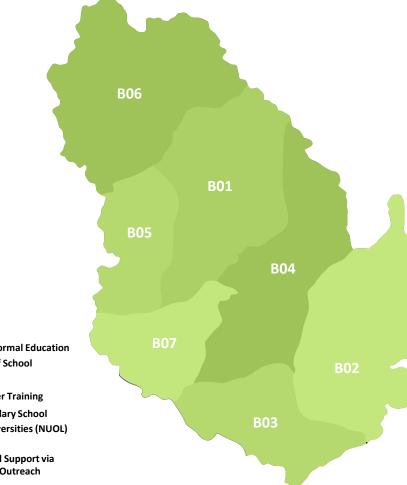

## **PHONGSALY**

B02 Mai

B03 Khoa

**B04 Samphan** 

**B05 Boun-Nua** 

**B06 Gnot-Ou** 

**B07** Boun-Tai

#### • Piloting Sites:

• Upscaling through partners:

ChildFund 🛕 SFE 👍 SNV 🖒 Plan International